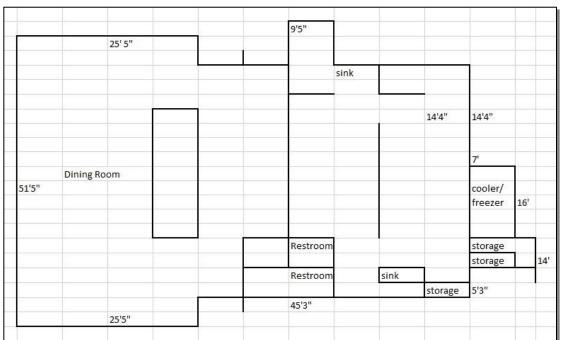

LEASE RATE: NNN

- Excellent freestanding restaurant for lease or sale.
- Operating business may be purchased for \$200,000.
- Real Estate for sale for \$750,000.
- 102+/- seat dining room.
- Building is equipped with drive-thru window.
- Fully equipped kitchen with 17'+/- hood exhaust system and walk-cooler/freezer.
- Building was constructed in 2003+/-.
- Zoned C-2 by Greenville County.
- 1.06+/- acre lot that includes 55+/- parking spaces.
- Proximity to Furman University and downtown Travelers Rest.
- Area businesses include Walmart, Publix, 7-Eleven, Bank of Travelers Rest, and Lowe's.
- HVAC systems recently replaced.