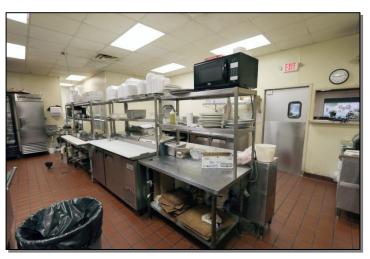

LEASE RATE: NNN

- Excellent freestanding restaurant for lease or sale.
- Operating business may be purchased for \$200,000.
- Real Estate for sale for \$750,000.
- 102+/- seat dining room.
- Building is equipped with drive-thru window.
- Fully equipped kitchen with 17'+/- hood exhaust system and walk-cooler/freezer.
- Building was constructed in 2003+/-.
- Zoned C-2 by Greenville County.
- 1.06+/- acre lot that includes 55+/- parking spaces.
- Proximity to Furman University and downtown Travelers Rest.
- Area businesses include Walmart, Publix, 7-Eleven, Bank of Travelers Rest, and Lowe's.
- HVAC systems recently replaced.