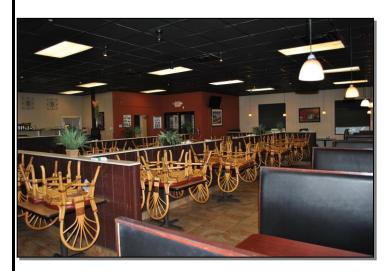

LEASE RATE: NNN

- Excellent freestanding restaurant for lease or sale.
- Operating business may be purchased for \$200,000.
- Real Estate for sale for \$750,000.
- 102+/- seat dining room.
- Building is equipped with drive-thru window.
- Fully equipped kitchen with 17'+/- hood exhaust system and walk-cooler/freezer.
- Building was constructed in 2003+/-.
- Zoned C-2 by Greenville County.
- 1.06+/- acre lot that includes 55+/- parking spaces.
- Proximity to Furman University and downtown Travelers Rest.
- Area businesses include Walmart, Publix, 7-Eleven, Bank of Travelers Rest, and Lowe's.
- HVAC systems recently replaced.