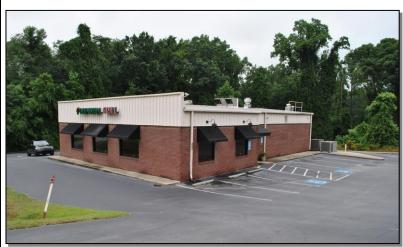

#### 402 Duncan Chapel Rd. Greenville, SC 29617

All property showings must be scheduled through listing broker. No soliciting business owners or employees.

**SQUARE** 

FEET: 3,640 +/-

COUNTY: GREENVILLE

LEASE RATE: \$20.00/sf

LEASE RATE: NNN

- Excellent freestanding restaurant for lease or sale.
- Operating business may be purchased for \$200,000.
- Real Estate for sale for \$750,000.
- 102+/- seat dining room.
- Building is equipped with drive-thru window.
- Fully equipped kitchen with 17'+/- hood exhaust system and walk-cooler/freezer.
- Building was constructed in 2003+/-.
- Zoned C-2 by Greenville County.
- 1.06+/- acre lot that includes 55+/- parking spaces.
- Proximity to Furman University and downtown Travelers Rest.
- Area businesses include Walmart, Publix, 7-Eleven, Bank of Travelers Rest, and Lowe's.
- HVAC systems recently replaced.